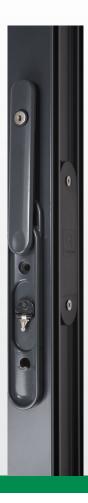

#### greenteQ Clearline CentreFold Folding Door Handle

The greenteQ Clearline CentreFold handle has been developed for use on aluminium bi-fold doors fitted with greenteQ Clearspan locks at the intermediate locking points.

The clever design of the handle allows the lever to fold down vertically when not in use and locate within a recess in the backplate. When opening the door, the user simply pushes the lever in at the top to allow movement from the vertical closed position through 180° to operate the intermediate lock.

CentreFold is key lockable as standard. When the door is open, the user has a choice of what to do with the key. It can either be clipped onto the peg in the discreet key storage area within the backplate recess or, if preferred, it can be left in the handle's cylinder. The bow of the key is hinged so it can be folded through 90° to prevent damage and to allow the sashes to stack closer together. Neat stacking is further aided by the fact that the handle projects only 15mm from the face of the profile.

CentreFold is designed to work with a Clearspan Intermediate door lock on aluminium bi-fold doors. It has 43mm fixing centres and the fixings are concealed when the lever is in the closed position.