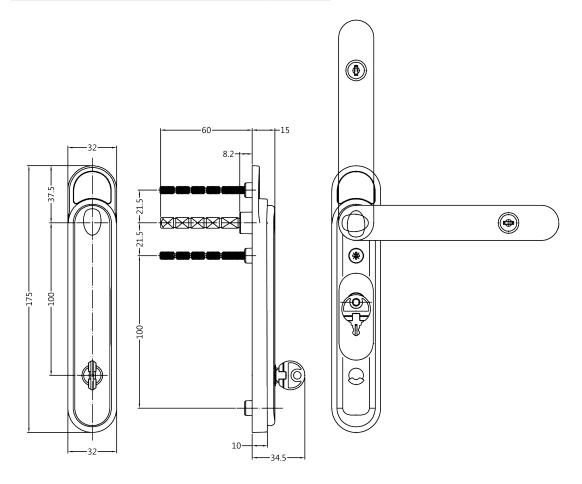

CentreFold is designed to work with a Clearspan Intermediate door lock on aluminium bi-fold doors. It has 43mm fixing centres and the fixings are concealed when the lever is in the closed position.

#### Benefits at a glance:

- Works with greenteQ Intermediate Lock to secure aluminium bifold doors
- Top of lever pushes in to allow turn action
- · Stands off profile by only 15mm
- · Key lockable
- Discreet key storage area
- Foldable key enables doors to stack back with minimal stand off
- Concealed fixings (43mm centres)
- 20 year greenteQ surface guarantee
- Q-secure PREMIUM approved product
- Secured by Design approved product