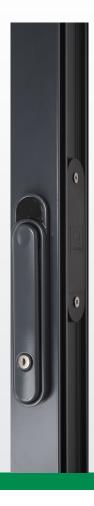

#### greenteQ Clearline CentreFold Folding Door Handle

The greenteQ Clearline CentreFold handle has been developed for use on aluminium bi-fold doors fitted with greenteQ Clearspan locks at the intermediate locking points.

The clever design of the handle allows the lever to fold down vertically when not in use and locate within a recess in the backplate. When opening the door, the user simply pushes the lever in at the top to allow movement from the vertical closed position through 180° to operate the intermediate lock.

CentreFold is key lockable as standard. When the door is open, the user has a choice of what to do with the key. It can either be clipped onto the peg in the discreet key storage area within the backplate recess or, if preferred, it can be left in the handle's cylinder. The bow of the key is hinged so it can be folded through 90° to prevent damage and to allow the sashes to stack closer together. Neat stacking is further aided by the fact that the handle projects only 15mm from the face of the profile.

CentreFold is designed to work with a Clearspan Intermediate door lock on aluminium bi-fold doors. It has 43mm fixing centres and the fixings are concealed when the lever is in the closed position.