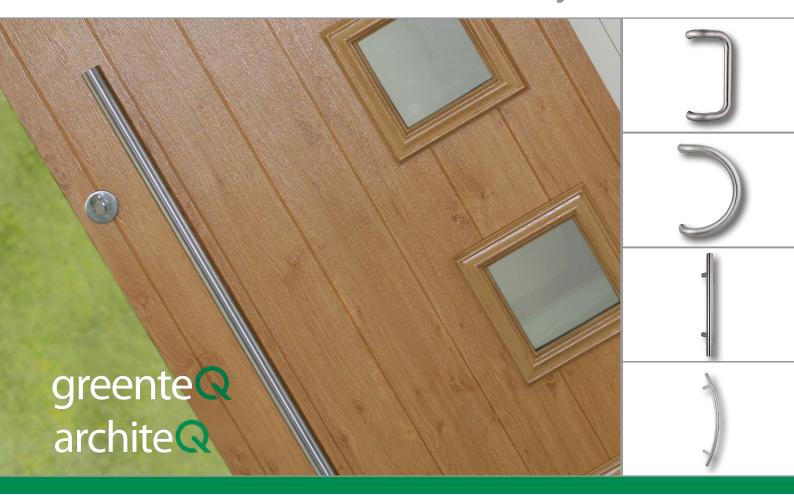

## architeQ Stainless Steel Pull Handles & Cylinder Rosettes

The architeQ Coastline range offers a selection of attractive pull handles in a matt brushed stainless steel finish, along with aluminium and stainless steel cylinder rosettes in various shapes.

Images of the pull handles can be found on the reverse. These are available in various lengths.

We also offer Coastline Pull bar handles with an Oval-profile bar.

2 examples of the cylinder rosettes are also overleaf but there are many more to choose from.

# Coastline Stainless Steel Pull Handles and Cylinder Rosettes greenteQ