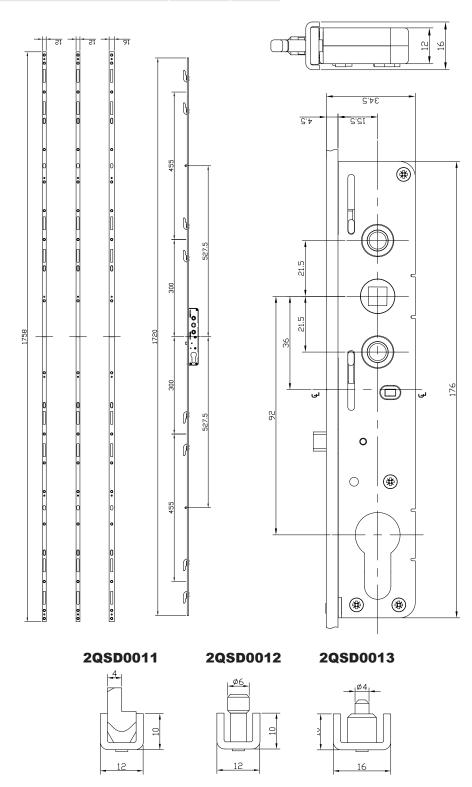

Clearslide locks and striker plates are manufactured from hard wearing stainless steel and are guaranteed for 10 years.

Locking is achieved through 4 pairs of bi-directional hooks. The 4 top hooks slide upwards to lock and the lower hooks lock downwards. The hooks in each pair are closely positioned to form extremely strong locking points.

Further security is provided by 2 anti-lift pins that protrude from the faceplate and slide into holes in the striker plate when the door is closed.

Clearslide locks have been tested at BSI to PAS24 and are included in VBH's BSI 'Hardware' Kitemark (KM727991); a true mark of quality.

The lock is rated as a Q-secure PREMIUM hardware product.

The gearbox has standard 92mm centres and is operated by standard patio handles such as the greenteQ Alpha and stainless steel Coastline Patio Pull Handles. The operating lever on each of these handles is sufficiently long to provide enough leverage to operate the door easily, even with the 8 separate hook locking points.

Clearslide striker plates are profile related and are of a one-piece construction, ensuring quick fabrication.

### **VBH Order Codes**

| Description                                             | VBH Code | Box Qty |
|---------------------------------------------------------|----------|---------|
| Clearslide 8 Point Patio Door Lock                      | 2QSD0001 | 10      |
| 1 Piece Striker Plate Veka Imagine                      | 2QSD0011 | 10      |
| 1 Piece Striker Plate Deceuninck Slider24 / Rehau Agila | 2QSD0012 | 10      |
| 1 Piece Striker Plate Kommerling PremiLine              | 2QSD0013 | 10      |