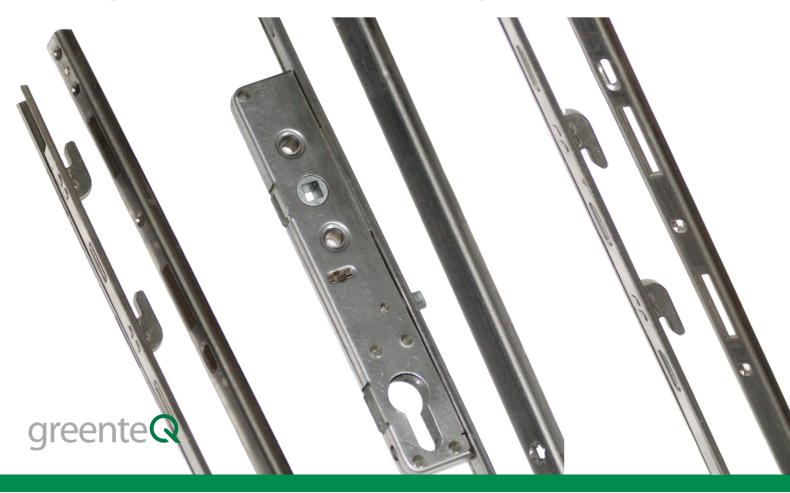

Clearslide locks and striker plates are manufactured from hard wearing stainless steel and are guaranteed for 10 years.

Locking is achieved through 4 pairs of bi-directional hooks. The 4 top hooks slide upwards to lock and the lower hooks lock downwards. The hooks in each pair are closely positioned to form extremely strong locking points.

Further security is provided by 2 anti-lift pins that protrude from the faceplate and slide into holes in the striker plate when the door is closed.

Clearslide locks have been tested at BSI to PAS24 and are included in VBH's BSI 'Hardware' Kitemark (KM727991); a true mark of quality.

Clearslide striker plates are profile related and are of a one-piece construction, ensuring quick fabrication.