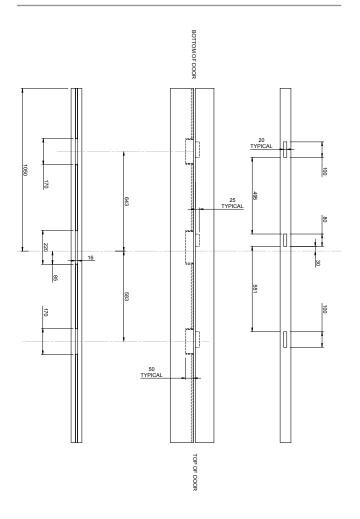

door viewed from outside

#### **VBH Codes**

| Description      | VBH Code |
|------------------|----------|
| LH Yale Lock Kit | 4QBF1023 |
| RH Yale Lock Kit | 4QBF1024 |

### Benefits at a glance:

- Hooks and compression cams provide security and smooth closing
- Hook/linear bolt combination locking points provide excellent security
- Benefits from strong Yale branding
- · One piece striker plate speeds up fitting time
- Perfect partner for Clearspan bi-fold hardware
- · Easy ordering with just one part number

VBH (GB) Ltd VBH House, Bailey Drive, Gillingham Business Park, Gillingham, Kent ME8 0WG Tel: 01634 263263

Fax: 01634 263504 Email: sales@vbhgb.com Online: www.vbhgb.com



# Yale Lock Kit for Smarts Visofold Bi-Fold Doors

#### **Lock Dimensions**



### **Routing Details**