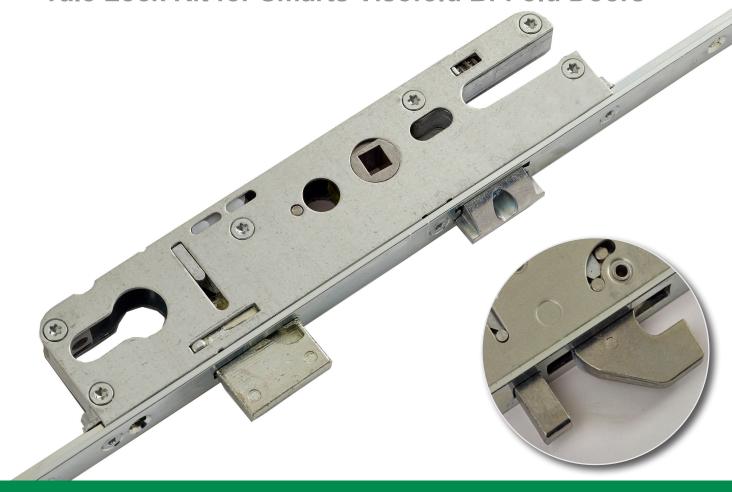

#### **Yale Lock Kit for Smarts Visofold Bi-Fold Doors**

Our Lock Kit for Smarts bi-fold doors features a top quality Yale door lock. It is the ideal partner for Clearspan bi-fold door hardware.

The 28mm backset lock provides effective locking and compression through a latch and central deadbolt, 2 hooks, 2 linear bolts and 2 adjustable roller cams.

The one piece striker plate speeds up the fitting process and provides a strong locking connection. Perfect compression is ensured by 9 profile related under packers.

Ordering is simple as the lock, striker plate and packers are all supplied as a Yale Lock Kit under a single part number.

### Benefits at a glance:

- Hooks and compression cams provide security and smooth closing
- Hook/linear bolt combination locking points provide excellent security
- Benefits from strong Yale branding
- · One piece striker plate speeds up fitting time
- Perfect partner for Clearspan bi-fold hardware
- · Easy ordering with just one part number