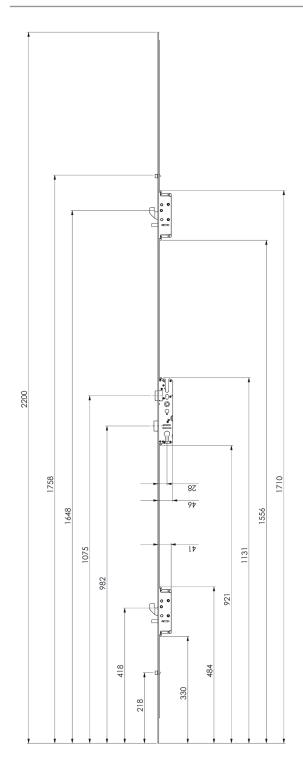

T hand hung INWARD opening door viewed from outside

#### **VBH Codes**

| Description      | VBH Code |
|------------------|----------|
| LH Yale Lock Kit | 4QBF1023 |
| RH Yale Lock Kit | 4QBF1024 |

### Benefits at a glance:

- Hooks and compression cams provide security and smooth closing
- Hook/linear bolt combination locking points provide excellent security
- Benefits from strong Yale branding
- · One piece striker plate speeds up fitting time
- Perfect partner for Clearspan bi-fold hardware
- · Easy ordering with just one part number

VBH (GB) Ltd VBH House, Bailey Drive, Gillingham Business Park, Gillingham, Kent ME8 0WG Tel: 01634 263263

Fax: 01634 263504 Email: sales@vbhgb.com Online: www.vbhgb.com



# Yale Lock Kit for Smarts Visofold Bi-Fold Doors

#### **Lock Dimensions**



### **Routing Details**